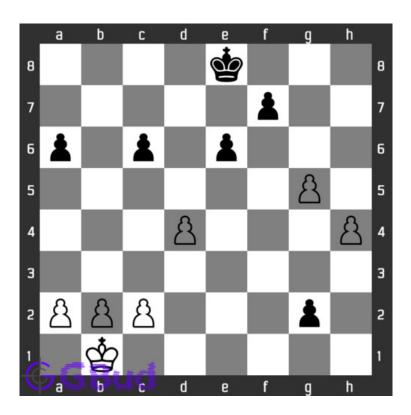

#### 1.1 easy chess puzzle 0009

Figure 1.1: Solve this easy chess puzzle 0009. Avoid check mate in one move @ https://gbud.in/gv05m51

Figure 1.2: Solve this free chess puzzle online with solution @ https://gbud.in/gv05m51

#### 1.2 Solution to easy chess puzzle 0009

At this puzzle, next move is by White. The objective of the puzzle is to prevent checkmate in one move. The only piece that is threatening to give a checkmate is the black pawn at g2. If this pawn advances to g1, then it can be promoted to a piece of their choice. The choice could be among a queen, rook, knight or bishop. If the pawn is promoted to a queen or a rook, it can give a check to your king.

You have several options to avoid the check mate. Your king at present is in a position to fall in a back rank mate.

- 1. Move your king to c1, so that it can move to the second rank while under attack in the next move.
- 2. Move any pawns at a, b or c file so that the king will have a square to move when it is under attack in the next move.