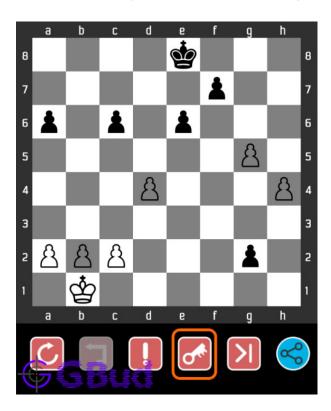

# 1.3 How to view the solution to easy chess puzzle 0009

To view the solution to this puzzle, follow the steps given below

- 1. Go to the puzzle page
- 2. Click the solution button (Key as shown below) to view the solution

Figure 1.3: Click the solution button to view solutions @ https://gbud.in/gv05m51