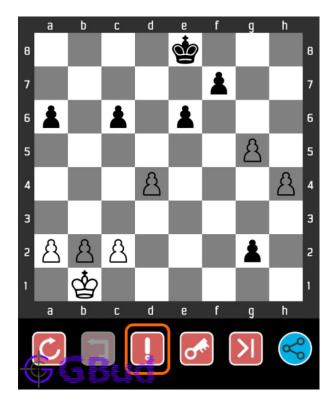

# 1.4 How to get help for moves in the easy chess puzzle 0009

To get help or the possible next moves in the puzzle, , follow the steps given below

- 1. Go to the puzzle page
- 2. Click the help button (exclamation mark as shown below) to get help or suggestion on next possible move

Figure 1.4: Click the help button to get help on next move @ https://gbud.in/gv05m51

Figure 1.5: Solve more easy puzzles @ https://gbud.in/chsezpz

Figure 1.6: Solve other puzzles @ https://gbud.in/chsgppz